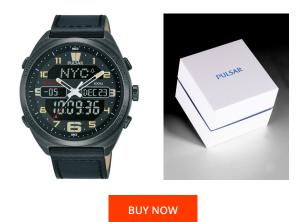

## Pulsar men's watch PZ4045X1 Specifications

This document contains all the specifications for the Pulsar PZ4045X1 men's watch. We at the DIALANDO<sup>®</sup> watch store offer a large selection of authentic watches from the best watch brands in the world. https://www.dialando.ie/

| PRODUCT INFORMATION |                 |  |
|---------------------|-----------------|--|
| EAN                 | 4894138035968   |  |
| Gender              | Men             |  |
| Brand               | Pulsar          |  |
| Collection          | Herren Ana-Digi |  |
| Warranty [years]    | 2               |  |

| MATERIAL & COLOUR  |                                  |
|--------------------|----------------------------------|
| Strap Material     | Stainless steel                  |
| Strap Colour       | Black                            |
| Case Material      | Stainless steel                  |
| Case Colour        | Grey                             |
| Case Surface       | Polished / Matted                |
| Colour of the dial | Black                            |
| Glass              | Mineral glass                    |
| DETAILS            |                                  |
| Bezel              | Fixed                            |
| Case Bottom        | Stainless steel bottom (screwed) |
| Clasp              | Pin buckle                       |
| Water resistant    | 10 ATM                           |

| PRODUCT EXECUTION |                                                                                     |
|-------------------|-------------------------------------------------------------------------------------|
| Display Type      | Analogue / Digital                                                                  |
| Movement type     | Quartz (Battery)                                                                    |
| Functions         | Date / Lighting / Chronograph / Day of the week /<br>Alarm / Hour / Second / Minute |
| MEASURES          |                                                                                     |