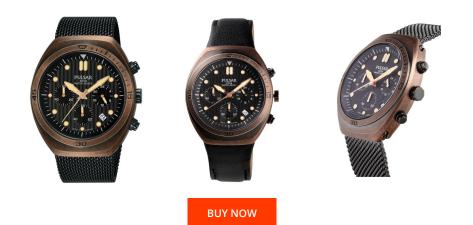

## Pulsar men's watch PT3984X2 Specifications

This document contains all the specifications for the Pulsar One Shot Chrono PT3984X2 men's watch. We at the DIALANDO<sup>®</sup> watch store offer a large selection of authentic watches from the best watch brands in the world. https://www.dialando.ie/

| PRODUCT INFORMATION |                 |
|---------------------|-----------------|
| EAN                 | 4894138038310   |
| Gender              | Men             |
| Brand               | Pulsar          |
| Collection          | One Shot Chrono |
| Warranty [years]    | 2               |

| MATERIAL & COLOUR    |                                           |
|----------------------|-------------------------------------------|
| Strap Material       | Stainless steel                           |
| Strap Colour         | Black                                     |
| Case Material        | Stainless steel                           |
| Case Colour          | Brown                                     |
| Case Surface         | Polished / Matted                         |
| Colour of the dial   | Brown                                     |
| Glass                | Mineral glass                             |
|                      |                                           |
| DETAILS              |                                           |
| DETAILS<br>Bezel     | Fixed                                     |
|                      | Fixed<br>Stainless steel bottom (screwed) |
| Bezel                |                                           |
| Bezel<br>Case Bottom | Stainless steel bottom (screwed)          |