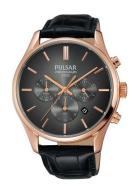

## Pulsar men's watch PT3782X1 Specifications

**BUY NOW** 

This document contains all the specifications for the Pulsar PT3782X1 men's watch. We at the DIALANDO® watch store offer a large selection of authentic watches from the best watch brands in the world.

| PRODUCT EXECUTION         |                                                          |
|---------------------------|----------------------------------------------------------|
| Display Type              | Analogue                                                 |
| Movement type             | Quartz (Battery)                                         |
| Movement Name             | VD53 / Seiko                                             |
| Functions                 | Minute / Second / Chronograph / 24-Hour / Date /<br>Hour |
|                           |                                                          |
| MEASURES                  |                                                          |
| MEASURES  Case width [mm] | 43                                                       |
|                           | 43<br>12                                                 |
| Case width [mm]           |                                                          |

| MATERIAL & COLOUR  |                                  |
|--------------------|----------------------------------|
| Strap Material     | Real leather                     |
| Strap Colour       | Black                            |
| Case Material      | Stainless steel                  |
| Case Colour        | Rose gold                        |
| Case Surface       | Polished                         |
| Colour of the dial | Grey                             |
| Glass              | Mineral glass                    |
| DETAILS            |                                  |
| Bezel              | Fixed                            |
| Case Bottom        | Stainless steel bottom (screwed) |
| Clasp              | Pin buckle                       |