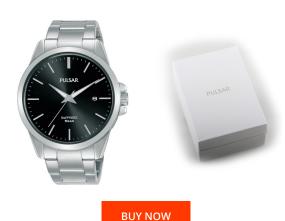

## Pulsar men's watch PS9639X1 Specifications

This document contains all the specifications for the Pulsar Klassik PS9639X1 men's watch. We at the DIALANDO® watch store offer a large selection of authentic watches from the best watch brands in the world.

| MATERIAL & COLOUR  |                                  |
|--------------------|----------------------------------|
| Strap Material     | Stainless steel                  |
| Strap Colour       | Silver                           |
| Case Material      | Stainless steel                  |
| Case Colour        | Silver                           |
| Case Surface       | Matted / Polished                |
| Colour of the dial | Black                            |
| Glass              | Sapphire glass                   |
| DETAILS            |                                  |
| Bezel              | Fixed                            |
| Case Bottom        | Stainless steel hottom (screwed) |

| DETAILS         |                                  |
|-----------------|----------------------------------|
| Bezel           | Fixed                            |
| Case Bottom     | Stainless steel bottom (screwed) |
| Clasp           | Folding clasp                    |
| Lighting        | Luminous hands                   |
| Water resistant | 5 ATM                            |