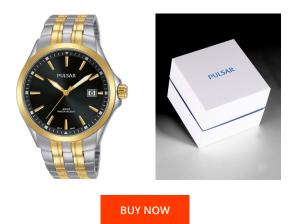

## Pulsar men's watch PS9632X1 Specifications

This document contains all the specifications for the Pulsar PS9632X1 men's watch. We at the DIALANDO<sup>®</sup> watch store offer a large selection of authentic watches from the best watch brands in the world. https://www.dialando.ie/

MATERIAL & COLOUR

Strap Material

Church Calavia

| PRODUCT INFORM | IATION        |  |
|----------------|---------------|--|
| EAN            | 4894138039591 |  |
| Gender         | Men           |  |
| Brand          | Pulsar        |  |
| Collection     | Klassik       |  |

2

| Strap Colour                  | Silver / Gold                                     |
|-------------------------------|---------------------------------------------------|
| Case Material                 | Stainless steel                                   |
| Case Colour                   | Gold / Silver                                     |
| Case Surface                  | Polished / Matted                                 |
| Colour of the dial            | Black                                             |
| Glass                         | Mineral glass                                     |
|                               |                                                   |
| DETAILS                       |                                                   |
| <b>DETAILS</b><br>Bezel       | Fixed                                             |
|                               | Fixed<br>Stainless steel bottom (pressed)         |
| Bezel                         |                                                   |
| Bezel<br>Case Bottom          | Stainless steel bottom (pressed)                  |
| Bezel<br>Case Bottom<br>Clasp | Stainless steel bottom (pressed)<br>Folding clasp |