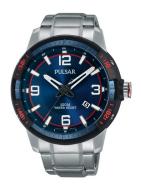

## Pulsar men's watch PS9477X1 Specifications

**BUY NOW** 

This document contains all the specifications for the Pulsar PS9477X1 men's watch. We at the DIALANDO<sup>®</sup> watch store offer a large selection of authentic watches from the best watch brands in the world.

https://www.dialando.ie/

| PRODUCT INFORMATION |               |  |
|---------------------|---------------|--|
| EAN                 | 4894138031229 |  |
| Gender              | Men           |  |
| Brand               | Pulsar        |  |
| Collection          | Herren        |  |
| Warranty [years]    | 2             |  |

| PRODUCT EXECUTION |                               |
|-------------------|-------------------------------|
| Display Type      | Analogue                      |
| Movement type     | Quartz (Battery)              |
| Movement Name     | VJ42 / Seiko                  |
| Functions         | Date / Hour / Second / Minute |

| MEASURES                      |     |
|-------------------------------|-----|
| Case width [mm]               | 45  |
| Case thickness [mm]           | 12  |
| Lug width [mm]                | 22  |
| Max. wrist circumference [mm] | 210 |

| MATERIAL & COLOUR  |                           |
|--------------------|---------------------------|
| Strap Material     | Stainless steel           |
| Strap Colour       | Silver                    |
| Case Material      | Plastic / Stainless steel |
| Case Colour        | Black / Silver            |
| Case Surface       | Matted                    |
| Colour of the dial | Blue                      |
| Glass              | Mineral glass             |
|                    |                           |

| DETAILS         |                                   |
|-----------------|-----------------------------------|
| Bezel           | Fixed                             |
| Case Bottom     | Stainless steel bottom (screwed)  |
| Clasp           | Folding clasp                     |
| Lighting        | Luminous hands / Luminous indexes |
| Water resistant | 10 ATM                            |