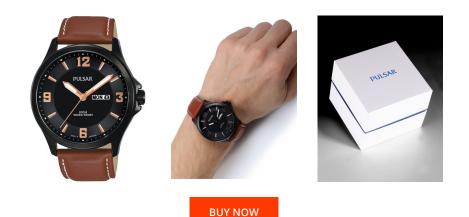

| MATERIAL & COLOUR  |                                   |  |
|--------------------|-----------------------------------|--|
| Strap Material     | Real leather                      |  |
| Strap Colour       | Brown                             |  |
| Case Material      | Stainless steel                   |  |
| Case Colour        | Black                             |  |
| Case Surface       | Polished / Matted                 |  |
| Colour of the dial | Black                             |  |
| Glass              | Mineral glass                     |  |
| DETAILS            |                                   |  |
| Bezel              | Fixed                             |  |
| Case Bottom        | Stainless steel bottom (screwed)  |  |
| Clasp              | Pin buckle                        |  |
| Lighting           | Luminous hands / Luminous indexes |  |
| Water resistant    | 10 ATM                            |  |

## MEASURES

| Case width [mm]                  | 42  |  |
|----------------------------------|-----|--|
| Case thickness [mm]              | 11  |  |
| Lug width [mm]                   | 21  |  |
| Max. wrist<br>circumference [mm] | 220 |  |