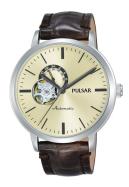

## Pulsar men's watch P9A007X1 Specifications

**BUY NOW** 

This document contains all the specifications for the Pulsar Automatik P9A007X1 men's watch. We at the DIALANDO® watch store offer a large selection of authentic watches from the best watch brands in the world. https://www.dialando.ie/

| PRODUCT EXECUTION             |                                  |
|-------------------------------|----------------------------------|
| Display Type                  | Analogue                         |
| Movement type                 | Automatic                        |
| Movement Name                 | NH39A / Seiko                    |
| Functions                     | Hour / Second / Minute / 24-Hour |
| MEASURES                      |                                  |
| Case width [mm]               | 42                               |
| Case thickness [mm]           | 14                               |
| Lug width [mm]                | 20                               |
| Max. wrist circumference [mm] | 230                              |

| MATERIAL & COLOUR  |                        |
|--------------------|------------------------|
| Strap Material     | Real leather           |
| Strap Colour       | Brown                  |
| Case Material      | Stainless steel        |
| Case Colour        | Silver                 |
| Case Surface       | Polished / Matted      |
| Colour of the dial | Gold                   |
| Glass              | Mineral glass          |
|                    |                        |
| DETAILS            |                        |
| Bezel              | Fixed                  |
| Case Bottom        | Glass bottom (screwed) |
| Clasp              | Pin buckle             |
| Water resistant    | 5 ATM                  |