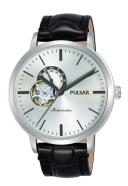

## Pulsar men's watch P9A005X1 Specifications

**BUY NOW** 

This document contains all the specifications for the Pulsar Automatik P9A005X1 men's watch. We at the DIALANDO® watch store offer a large selection of authentic watches from the best watch brands in the world.

| PRODUCT EXECUTION                  |                                  |
|------------------------------------|----------------------------------|
| Display Type                       | Analogue                         |
| Movement type                      | Automatic                        |
| Movement Name                      | NH39A / Seiko                    |
| Functions                          | Hour / Second / Minute / 24-Hour |
|                                    |                                  |
| MEASURES                           |                                  |
| Case width [mm]                    | 42                               |
|                                    |                                  |
| Case thickness [mm]                | 14                               |
| Case thickness [mm] Lug width [mm] | 14<br>20                         |

| MATERIAL & COLOUR  |                        |
|--------------------|------------------------|
| Strap Material     | Real leather           |
| Strap Colour       | Black                  |
| Case Material      | Stainless steel        |
| Case Colour        | Silver                 |
| Case Surface       | Polished / Matted      |
| Colour of the dial | Silver                 |
| Glass              | Mineral glass          |
|                    |                        |
| DETAILS            |                        |
| Bezel              | Fixed                  |
| Case Bottom        | Glass bottom (screwed) |
| Clasp              | Pin buckle             |
| Water resistant    | 5 ATM                  |
|                    |                        |