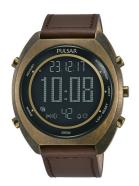

## Pulsar men's watch P5A030X1 Specifications

**BUY NOW** 

This document contains all the specifications for the Pulsar P5A030X1 men's watch. We at the DIALANDO® watch store offer a large selection of authentic watches from the best watch brands in the world.

| PRODUCT EXECUTION |                                                                   |
|-------------------|-------------------------------------------------------------------|
| Display Type      | Digital                                                           |
| Movement type     | Quartz (Battery)                                                  |
| Functions         | Chronograph / Lighting / Alarm / Hour / Second /<br>Minute / Date |

| MEASURES                      |     |
|-------------------------------|-----|
| Case width [mm]               | 45  |
| Case thickness [mm]           | 14  |
| Lug width [mm]                | 22  |
| Max. wrist circumference [mm] | 230 |

| MATERIAL & COLOUR  |                                  |
|--------------------|----------------------------------|
| Strap Material     | Real leather                     |
| Strap Colour       | Brown                            |
| Case Material      | Stainless steel                  |
| Case Colour        | Bronze                           |
| Case Surface       | Polished / Matted                |
| Colour of the dial | Black                            |
| Glass              | Mineral glass                    |
| DETAILS            |                                  |
| Bezel              | Fixed                            |
| Case Bottom        | Stainless steel hottom (screwed) |

| DETAILS         |                                  |
|-----------------|----------------------------------|
| Bezel           | Fixed                            |
| Case Bottom     | Stainless steel bottom (screwed) |
| Clasp           | Pin buckle                       |
| Water resistant | 10 ATM                           |