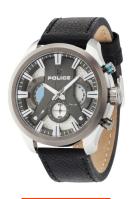

## Police men's watch R1471668003 Specifications

**BUY NOW** 

This document contains all the specifications for the Police R1471668003 men's watch. We at the DIALANDO<sup>®</sup> watch store offer a large selection of authentic watches from the best watch brands in the world.

| MATERIAL & COLOUR  |               |
|--------------------|---------------|
| Strap Material     | Real leather  |
| Strap Colour       | Black         |
| Colour of the dial | Grey          |
| Glass              | Mineral glass |
| DETAILS            |               |
| Clasp              | Buckle        |
| Water resistant    | 10 ATM        |