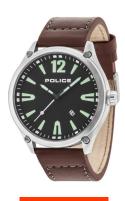

## Police men's watch R1451287002 Specifications

**BUY NOW** 

This document contains all the specifications for the Police R1451287002 men's watch. We at the DIALANDO® watch store offer a large selection of authentic watches from the best watch brands in the world.

| MATERIAL & COLOUR  |               |
|--------------------|---------------|
| Strap Material     | Real leather  |
| Strap Colour       | Brown         |
| Colour of the dial | Black         |
| Glass              | Mineral glass |
|                    |               |
| DETAILS            |               |
| DETAILS<br>Clasp   | Buckle        |