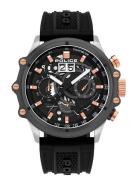

## Police men's watch PL16018JSTU.13P Specifications

**BUY NOW** 

This document contains all the specifications for the Police Luang PL16018JSTU.13P men's watch. We at the DIALANDO® watch store offer a large selection of authentic watches from the best watch brands in the world.

| PRODUCT EXECUTION |                                             |
|-------------------|---------------------------------------------|
| Display Type      | Analogue                                    |
| Display Type      | Analogue                                    |
| Management        | O (D-11)                                    |
| Movement type     | Quartz (Battery)                            |
| E                 | 11 / C   / M' / D / Ch                      |
| Functions         | Hour / Second / Minute / Date / Chronograph |
|                   |                                             |

| MEASURES                      |     |
|-------------------------------|-----|
| Case width [mm]               | 48  |
| Case thickness [mm]           | 15  |
| Lug width [mm]                | 26  |
| Max. wrist circumference [mm] | 230 |

| MATERIAL & COLOUR  |                   |
|--------------------|-------------------|
| Strap Material     | Silicone          |
| Strap Colour       | Black             |
| Case Material      | Stainless steel   |
| Case Colour        | Silver / Black    |
| Case Surface       | Polished / Matted |
| Colour of the dial | Black             |
| Glass              | Mineral glass     |
| DETAILS            |                   |

| DETAILS         |                                  |
|-----------------|----------------------------------|
| Bezel           | Fixed                            |
| Case Bottom     | Stainless steel bottom (screwed) |
| Clasp           | Pin buckle                       |
| Lighting        | Luminous hands                   |
| Water resistant | 10 ATM                           |