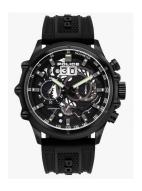

| PRODUCT INFORMATION |               |  |
|---------------------|---------------|--|
| EAN                 | 4895220916097 |  |
| Gender              | Men           |  |
| Brand               | Police        |  |
| Collection          | Luang         |  |
| Warranty [years]    | 2             |  |

| PRODUCT EXECUTION |                                             |
|-------------------|---------------------------------------------|
| Display Type      | Analogue                                    |
| Movement type     | Quartz (Battery)                            |
| Functions         | Chronograph / Hour / Second / Minute / Date |

| MEASURES                      |     |
|-------------------------------|-----|
| Case width [mm]               | 48  |
| Case thickness [mm]           | 15  |
| Lug width [mm]                | 26  |
| Max. wrist circumference [mm] | 230 |

| MATERIAL & COLOUR  |                   |
|--------------------|-------------------|
| Strap Material     | Silicone          |
| Strap Colour       | Black             |
| Case Material      | Stainless steel   |
| Case Colour        | Black             |
| Case Surface       | Polished / Matted |
| Colour of the dial | Black             |
| Glass              | Mineral glass     |
|                    |                   |
| DETAILS            |                   |

| DETAILS         |                                  |
|-----------------|----------------------------------|
| Bezel           | Fixed                            |
| Case Bottom     | Stainless steel bottom (screwed) |
| Clasp           | Pin buckle                       |
| Lighting        | Luminous hands                   |
| Water resistant | 10 ATM                           |