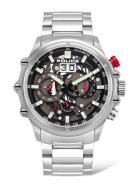

## Police men's watch PL16018JS.13M Specifications

**BUY NOW** 

This document contains all the specifications for the Police PL16018JS.13M men's watch. We at the DIALANDO® watch store offer a large selection of authentic watches from the best watch brands in the world.

https://www.dialando.ie/

| PRODUCT INFORMATION |               |
|---------------------|---------------|
| EAN                 | 4895220916134 |
| Gender              | Men           |
| Brand               | Police        |
| Collection          | Luang         |
| Warranty [years]    | 2             |

| PRODUCT EXECUTION |                                             |
|-------------------|---------------------------------------------|
| Display Type      | Analogue                                    |
| Movement type     | Quartz (Battery)                            |
| Functions         | Hour / Second / Minute / Date / Chronograph |

| MEASURES                      |     |
|-------------------------------|-----|
| Case width [mm]               | 48  |
| Case thickness [mm]           | 15  |
| Lug width [mm]                | 26  |
| Max. wrist circumference [mm] | 210 |

| MATERIAL & COLOUR  |                   |
|--------------------|-------------------|
| Strap Material     | Stainless steel   |
| Strap Colour       | Silver            |
| Case Material      | Stainless steel   |
| Case Colour        | Silver            |
| Case Surface       | Polished / Matted |
| Colour of the dial | Grey              |
| Glass              | Mineral glass     |
|                    |                   |
| DETAILS            |                   |
| Bezel              | Fixed             |

| DETAILS         |                                  |
|-----------------|----------------------------------|
| Bezel           | Fixed                            |
| Case Bottom     | Stainless steel bottom (screwed) |
| Clasp           | Folding clasp                    |
| Lighting        | Luminous hands                   |
| Water resistant | 10 ATM                           |