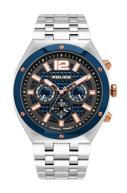

## Police men's watch PL15995JSTBL.61M Specifications

**BUY NOW** 

This document contains all the specifications for the Police PL15995JSTBL.61M men's watch. We at the DIALANDO® watch store offer a large selection of authentic watches from the best watch brands in the world.

https://www.dialando.ie/

| PRODUCT INFORMATION |               |  |
|---------------------|---------------|--|
| EAN                 | 4895220916264 |  |
| Gender              | Men           |  |
| Brand               | Police        |  |
| Collection          | Luang         |  |
| Warranty [years]    | 2             |  |

| PRODUCT EXECUTION |                                      |
|-------------------|--------------------------------------|
| Display Type      | Analogue                             |
| Movement type     | Quartz (Battery)                     |
| Functions         | Hour / Second / Minute / Chronograph |

| MEASURES                      |     |
|-------------------------------|-----|
| Case width [mm]               | 48  |
| Case thickness [mm]           | 15  |
| Lug width [mm]                | 26  |
| Max. wrist circumference [mm] | 200 |

| MATERIAL & COLOUR  |                   |
|--------------------|-------------------|
| Strap Material     | Stainless steel   |
| Strap Colour       | Silver            |
| Case Material      | Stainless steel   |
| Case Colour        | Silver            |
| Case Surface       | Polished / Matted |
| Colour of the dial | Black             |
| Glass              | Mineral glass     |
|                    |                   |
| DETAILS            |                   |
| Bezel              | Fixed             |

| DETAILS         |                                   |
|-----------------|-----------------------------------|
| Bezel           | Fixed                             |
| Case Bottom     | Stainless steel bottom (screwed)  |
| Clasp           | Folding clasp                     |
| Lighting        | Luminous hands / Luminous indexes |
| Water resistant | 10 ATM                            |