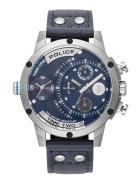

## Police men's watch PL15983JS.03 Specifications

**BUY NOW** 

This document contains all the specifications for the Police Scythe PL15983JS.03 men's watch. We at the DIALANDO® watch store offer a large selection of authentic watches from the best watch brands in the world.

https://www.dialando.ie/

| PRODUCT INFORMATION |               |  |
|---------------------|---------------|--|
| EAN                 | 4895220915526 |  |
| Gender              | Men           |  |
| Brand               | Police        |  |
| Collection          | Scythe        |  |
| Warranty [years]    | 2             |  |

| PRODUCT EXECUTION |                                                                              |
|-------------------|------------------------------------------------------------------------------|
| Display Type      | Analogue                                                                     |
| Movement type     | Quartz (Battery)                                                             |
| Functions         | Second / Minute / Date / Second time zone / 24-Hour / Day of the week / Hour |

| MEASURES                      |     |
|-------------------------------|-----|
| Case width [mm]               | 50  |
| Case thickness [mm]           | 13  |
| Lug width [mm]                | 24  |
| Max. wrist circumference [mm] | 235 |

| MATERIAL & COLOUR  |                   |
|--------------------|-------------------|
| Strap Material     | Real leather      |
| Strap Colour       | Blue              |
| Case Material      | Stainless steel   |
| Case Colour        | Silver            |
| Case Surface       | Polished / Matted |
| Colour of the dial | Blue              |
| Glass              | Mineral glass     |
|                    |                   |
| DETAILS            |                   |

| DETAILS         |                                  |
|-----------------|----------------------------------|
| Bezel           | Fixed                            |
| Case Bottom     | Stainless steel bottom (screwed) |
| Clasp           | Pin buckle                       |
| Lighting        | Luminous hands                   |
| Water resistant | 5 ATM                            |