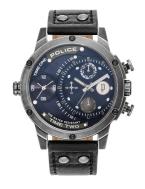

## Police men's watch PL15982JSQ.03 Specifications

**BUY NOW** 

This document contains all the specifications for the Police Adder PL15982JSQ.03 men's watch. We at the DIALANDO® watch store offer a large selection of authentic watches from the best watch brands in the world.

https://www.dialando.ie/

| PRODUCT INFORMATION |               |  |
|---------------------|---------------|--|
| EAN                 | 4895220915496 |  |
| Gender              | Men           |  |
| Brand               | Police        |  |
| Collection          | Adder         |  |
| Warranty [years]    | 2             |  |

| PRODUCT EXECUTION |                                                                                 |
|-------------------|---------------------------------------------------------------------------------|
| Display Type      | Analogue                                                                        |
| Movement type     | Quartz (Battery)                                                                |
| Functions         | Minute / Date / Second time zone / 24-Hour / Day of<br>the week / Hour / Second |

| MEASURES                      |     |
|-------------------------------|-----|
| Case width [mm]               | 49  |
| Case thickness [mm]           | 13  |
| Lug width [mm]                | 23  |
| Max. wrist circumference [mm] | 240 |

| MATERIAL & COLOUR  |                   |
|--------------------|-------------------|
| Strap Material     | Real leather      |
| Strap Colour       | Black             |
| Case Material      | Stainless steel   |
| Case Colour        | Grey              |
| Case Surface       | Matted / Polished |
| Colour of the dial | Black             |
| Glass              | Mineral glass     |
|                    |                   |
| DETAILC            |                   |

| DETAILS         |                                  |
|-----------------|----------------------------------|
| Bezel           | Fixed                            |
| Case Bottom     | Stainless steel bottom (screwed) |
| Clasp           | Pin buckle                       |
| Water resistant | 3 ATM                            |