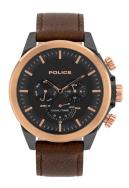

https://www.dialando.ie/

| PRODUCT INFORMATION |                   |  |
|---------------------|-------------------|--|
| EAN                 | 4895220913256     |  |
| Gender              | Men               |  |
| Brand               | Police            |  |
| Collection          | Belmont Dual-Time |  |
| Warranty [years]    | 2                 |  |

| PRODUCT EXECUTION |                                                                       |
|-------------------|-----------------------------------------------------------------------|
| Display Type      | Analogue                                                              |
| Movement type     | Quartz (Battery)                                                      |
| Functions         | Second / Minute / 24-Hour / Second time zone / Day of the week / Hour |

| MEASURES                      |     |
|-------------------------------|-----|
| Case width [mm]               | 52  |
| Case thickness [mm]           | 14  |
| Lug width [mm]                | 24  |
| Max. wrist circumference [mm] | 215 |

| MATERIAL & COLOUR  |                                  |
|--------------------|----------------------------------|
| Strap Material     | Real leather                     |
| Strap Colour       | Brown                            |
| Case Material      | Stainless steel                  |
| Case Colour        | Rose gold / Grey                 |
| Case Surface       | Matted                           |
| Colour of the dial | Black                            |
| Glass              | Mineral glass                    |
|                    |                                  |
| DETAILS            |                                  |
| Bezel              | Fixed                            |
| Case Bottom        | Stainless steel bottom (screwed) |
| Clasp              | Pin buckle                       |