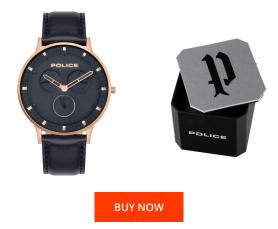

## Police men's watch PL15968JSR.03 Specifications

This document contains all the specifications for the Police Berkeley PL15968JSR.03 men's watch. We at the DIALANDO<sup>®</sup> watch store offer a large selection of authentic watches from the best watch brands in the world. https://www.dialando.ie/

| PRODUCT INFORMATION |               |  |
|---------------------|---------------|--|
| EAN                 | 4895220909464 |  |
| Gender              | Men           |  |
| Brand               | Police        |  |
| Collection          | Berkeley      |  |
| Warranty [years]    | 2             |  |

| PRODUCT EXECUTION |                                                 |
|-------------------|-------------------------------------------------|
| Display Type      | Analogue                                        |
| Movement type     | Quartz (Battery)                                |
| Functions         | Day of the week / Hour / Second / Minute / Date |

| MATERIAL & COLOUR  |                                           |
|--------------------|-------------------------------------------|
| Strap Material     | Real leather                              |
| Strap Colour       | Blue                                      |
| Case Material      | Stainless steel                           |
| Case Colour        | Rose gold                                 |
| Case Surface       | Matted                                    |
| Colour of the dial | Blue                                      |
| Glass              | Mineral glass                             |
|                    |                                           |
| DETAILS            |                                           |
| DETAILS<br>Bezel   | Fixed                                     |
|                    | Fixed<br>Stainless steel bottom (pressed) |
| Bezel              |                                           |