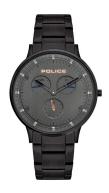

## Police men's watch PL15968JSB.39M Specifications

**BUY NOW** 

This document contains all the specifications for the Police PL15968JSB.39M men's watch. We at the DIALANDO® watch store offer a large selection of authentic watches from the best watch brands in the world.

| PRODUCT EXECUTION             |                                                 |
|-------------------------------|-------------------------------------------------|
| Display Type                  | Analogue                                        |
| Movement type                 | Quartz (Battery)                                |
| Movement Name                 | VD76 / Seiko                                    |
| Functions                     | Second / Minute / Date / Day of the week / Hour |
| MEASURES                      |                                                 |
| Case width [mm]               | 42                                              |
| Case thickness [mm]           | 9                                               |
| Lug width [mm]                | 20                                              |
| Max. wrist circumference [mm] | 200                                             |

| MATERIAL & COLOUR  |                                  |
|--------------------|----------------------------------|
| Strap Material     | Stainless steel                  |
| Strap Colour       | Black                            |
| Case Material      | Stainless steel                  |
| Case Colour        | Black                            |
| Case Surface       | Polished / Matted                |
| Colour of the dial | Black                            |
| Glass              | Mineral glass                    |
|                    |                                  |
| DETAILS            |                                  |
| Bezel              | Fixed                            |
| Case Bottom        | Stainless steel bottom (pressed) |
| Clasp              | Folding clasp                    |
|                    |                                  |