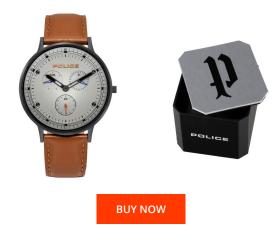

## Police men's watch PL15968JSB.04 Specifications

This document contains all the specifications for the Police Berkeley PL15968JSB.04 men's watch. We at the DIALANDO<sup>®</sup> watch store offer a large selection of authentic watches from the best watch brands in the world. https://www.dialando.ie/

| MATERIAL & COLOUR  |                                  |
|--------------------|----------------------------------|
| Strap Material     | Real leather                     |
| Strap Colour       | Brown                            |
| Case Material      | Stainless steel                  |
| Case Colour        | Black                            |
| Case Surface       | Matted                           |
| Colour of the dial | Silver                           |
| Glass              | Mineral glass                    |
| DETAILS            |                                  |
| Bezel              | Fixed                            |
| Case Bottom        | Stainless steel bottom (pressed) |
| Clasp              | Pin buckle                       |
| Water resistant    | 3 ATM                            |