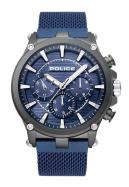

## Police men's watch PL15920JSU.03MMBL Specifications

**BUY NOW** 

This document contains all the specifications for the Police PL15920JSU.03MMBL men's watch. We at the DIALANDO® watch store offer a large selection of authentic watches from the best watch brands in the world.

https://www.dialando.ie/

| PRODUCT INFORMATION |               |  |
|---------------------|---------------|--|
| EAN                 | 4895220904735 |  |
| Gender              | Men           |  |
| Brand               | Police        |  |
| Collection          | Taman         |  |
| Warranty [years]    | 2             |  |

| PRODUCT EXECUTION |                                                           |
|-------------------|-----------------------------------------------------------|
| Display Type      | Analogue                                                  |
| Movement type     | Quartz (Battery)                                          |
| Functions         | Date / 24-Hour / Day of the week / Hour / Second / Minute |

| MEASURES                      |     |
|-------------------------------|-----|
| Case width [mm]               | 47  |
| Case thickness [mm]           | 13  |
| Lug width [mm]                | 24  |
| Max. wrist circumference [mm] | 230 |

| MATERIAL & COLOUR  |                   |
|--------------------|-------------------|
| Strap Material     | Stainless steel   |
| Strap Colour       | Blue              |
| Case Material      | Stainless steel   |
| Case Colour        | Grey              |
| Case Surface       | Polished / Matted |
| Colour of the dial | Blue              |
| Glass              | Mineral glass     |
|                    |                   |
| DETAILS            |                   |
| Bazal              | Eived             |

| DETAILS         |                                  |
|-----------------|----------------------------------|
| Bezel           | Fixed                            |
| Case Bottom     | Stainless steel bottom (screwed) |
| Clasp           | Pin buckle                       |
| Lighting        | Luminous hands                   |
| Water resistant | 5 ATM                            |