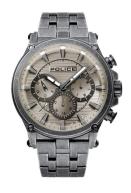

## Police men's watch PL15920JSQU.20M Specifications

**BUY NOW** 

This document contains all the specifications for the Police PL15920JSQU.20M men's watch. We at the DIALANDO® watch store offer a large selection of authentic watches from the best watch brands in the world.

https://www.dialando.ie/

| PRODUCT INFORMATION |               |  |
|---------------------|---------------|--|
| EAN                 | 4895220904711 |  |
| Gender              | Men           |  |
| Brand               | Police        |  |
| Collection          | Taman         |  |
| Warranty [years]    | 2             |  |

| PRODUCT EXECUTION |                                                           |
|-------------------|-----------------------------------------------------------|
| Display Type      | Analogue                                                  |
| Movement type     | Quartz (Battery)                                          |
| Functions         | Date / 24-Hour / Day of the week / Hour / Second / Minute |

| MEASURES                      |     |
|-------------------------------|-----|
| Case width [mm]               | 47  |
| Case thickness [mm]           | 13  |
| Lug width [mm]                | 24  |
| Max. wrist circumference [mm] | 210 |

| MATERIAL & COLOUR  |                 |
|--------------------|-----------------|
| Strap Material     | Stainless steel |
| Strap Colour       | Grey            |
| Case Material      | Stainless steel |
| Case Colour        | Grey            |
| Case Surface       | Matted          |
| Colour of the dial | Grey            |
| Glass              | Mineral glass   |
|                    |                 |
| DETAILS            |                 |

| DETAILS         |                                  |
|-----------------|----------------------------------|
| Bezel           | Fixed                            |
| Case Bottom     | Stainless steel bottom (screwed) |
| Clasp           | Folding clasp                    |
| Lighting        | Luminous hands                   |
| Water resistant | 5 ATM                            |