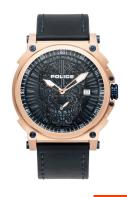

## Police men's watch PL15728JSR.03 Specifications

**BUY NOW** 

This document contains all the specifications for the Police PL15728JSR.03 men's watch. We at the DIALANDO® watch store offer a large selection of authentic watches from the best watch brands in the world.

https://www.dialando.ie/

| PRODUCT INFORMATION |               |  |
|---------------------|---------------|--|
| EAN                 | 4895220915373 |  |
| Gender              | Men           |  |
| Brand               | Police        |  |
| Collection          | Compass       |  |
| Warranty [years]    | 2             |  |

| PRODUCT EXECUTION |                               |
|-------------------|-------------------------------|
| Display Type      | Analogue                      |
| Movement type     | Quartz (Battery)              |
| Movement Name     | VL58A / Seiko                 |
| Functions         | Date / Hour / Second / Minute |

| MEASURES                      |     |
|-------------------------------|-----|
| Case width [mm]               | 48  |
| Case thickness [mm]           | 13  |
| Lug width [mm]                | 25  |
| Max. wrist circumference [mm] | 230 |

| MATERIAL & COLOUR  |                   |
|--------------------|-------------------|
| Strap Material     | Real leather      |
| Strap Colour       | Blue              |
| Case Material      | Stainless steel   |
| Case Colour        | Rose gold         |
| Case Surface       | Matted / Polished |
| Colour of the dial | Blue              |
| Glass              | Mineral glass     |
|                    |                   |
| DETAILS            |                   |
| Razal              | Fived             |

| DETAILS         |                                  |
|-----------------|----------------------------------|
| Bezel           | Fixed                            |
| Case Bottom     | Stainless steel bottom (screwed) |
| Clasp           | Pin buckle                       |
| Lighting        | Luminous hands                   |
| Water resistant | 3 ATM                            |