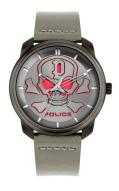

## Police men's watch PL15714JSU.61 Specifications

**BUY NOW** 

This document contains all the specifications for the Police Bleder PL15714JSU.61 men's watch. We at the DIALANDO® watch store offer a large selection of authentic watches from the best watch brands in the world.

https://www.dialando.ie/

| PRODUCT INFORMATION |               |
|---------------------|---------------|
| EAN                 | 4895220913775 |
| Gender              | Men           |
| Brand               | Police        |
| Collection          | Bleder        |
| Warranty [years]    | 2             |

| PRODUCT EXECUTION |                        |
|-------------------|------------------------|
| Display Type      | Analogue               |
| Movement type     | Quartz (Battery)       |
| Functions         | Hour / Second / Minute |

| MEASURES                      |     |
|-------------------------------|-----|
| Case width [mm]               | 44  |
| Case thickness [mm]           | 10  |
| Lug width [mm]                | 22  |
| Max. wrist circumference [mm] | 220 |

| MATERIAL & COLOUR  |                   |
|--------------------|-------------------|
| Strap Material     | Real leather      |
| Strap Colour       | Grey              |
| Case Material      | Stainless steel   |
| Case Colour        | Grey              |
| Case Surface       | Polished / Matted |
| Colour of the dial | Grey              |
| Glass              | Mineral glass     |
|                    |                   |
| DETAILS            |                   |
| Rezel              | Fived             |

| DETAILS         |                                  |
|-----------------|----------------------------------|
| Bezel           | Fixed                            |
| Case Bottom     | Stainless steel bottom (screwed) |
| Clasp           | Pin buckle                       |
| Water resistant | 3 ATM                            |