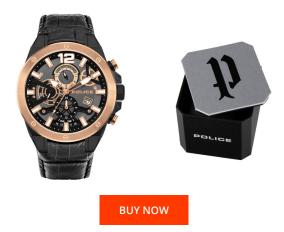

## Police men's watch PL15711JSBR.61 Specifications

This document contains all the specifications for the Police Saiho PL15711JSBR.61 men's watch. We at the DIALANDO<sup>®</sup> watch store offer a large selection of authentic watches from the best watch brands in the world. https://www.dialando.ie/

> MATERIAL & COLOUR Strap Material

Strap Colour

| PRODUCT INFORMATION |               |  |
|---------------------|---------------|--|
| EAN                 | 4895220913935 |  |
| Gender              | Men           |  |
| Brand               | Police        |  |
| Collection          | Saiho         |  |
| Warranty [years]    | 2             |  |

| Case Material        | Stainless steel                           |
|----------------------|-------------------------------------------|
| Case Colour          | Black / Rose gold                         |
| Case Surface         | Polished / Matted                         |
| Colour of the dial   | Black                                     |
| Glass                | Mineral glass                             |
|                      |                                           |
| DETAILS              |                                           |
| DETAILS<br>Bezel     | Fixed                                     |
|                      | Fixed<br>Stainless steel bottom (screwed) |
| Bezel                |                                           |
| Bezel<br>Case Bottom | Stainless steel bottom (screwed)          |

Real leather

Black

| PRODUCT EXECUTION |                                                                                 |
|-------------------|---------------------------------------------------------------------------------|
| Display Type      | Analogue                                                                        |
| Movement type     | Quartz (Battery)                                                                |
| Functions         | Hour / Second / Minute / Date / Second time zone /<br>24-Hour / Day of the week |