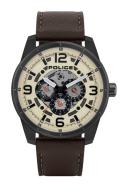

## Police men's watch PL15663JSU.14 Specifications

**BUY NOW** 

This document contains all the specifications for the Police Lawrence PL15663JSU.14 men's watch. We at the DIALANDO® watch store offer a large selection of authentic watches from the best watch brands in the world.

https://www.dialando.ie/

| PRODUCT INFORMATION |               |  |
|---------------------|---------------|--|
| EAN                 | 4895220908955 |  |
| Gender              | Men           |  |
| Brand               | Police        |  |
| Collection          | Lawrence      |  |
| Warranty [years]    | 2             |  |

| PRODUCT EXECUTION |                                                           |
|-------------------|-----------------------------------------------------------|
| Display Type      | Analogue                                                  |
| Movement type     | Quartz (Battery)                                          |
| Functions         | 24-Hour / Day of the week / Hour / Second / Minute / Date |

| MEASURES                      |     |
|-------------------------------|-----|
| Case width [mm]               | 48  |
| Case thickness [mm]           | 12  |
| Lug width [mm]                | 24  |
| Max. wrist circumference [mm] | 220 |

| MATERIAL & COLOUR  |                   |
|--------------------|-------------------|
| Strap Material     | Real leather      |
| Strap Colour       | Brown             |
| Case Material      | Stainless steel   |
| Case Colour        | Black             |
| Case Surface       | Polished / Matted |
| Colour of the dial | White             |
| Glass              | Mineral glass     |
|                    |                   |
| DETAILS            |                   |
| Rezel              | Fixed             |

| DETAILS         |                                  |
|-----------------|----------------------------------|
| Bezel           | Fixed                            |
| Case Bottom     | Stainless steel bottom (screwed) |
| Clasp           | Pin buckle                       |
| Lighting        | Luminous hands                   |
| Water resistant | 3 ATM                            |