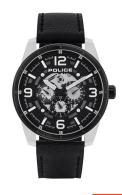

## Police men's watch PL15663JSTB.02 Specifications

**BUY NOW** 

This document contains all the specifications for the Police Lawrence PL15663JSTB.02 men's watch. We at the DIALANDO® watch store offer a large selection of authentic watches from the best watch brands in the world.

| PRODUCT EXECUTION |                                                           |
|-------------------|-----------------------------------------------------------|
| Display Type      | Analogue                                                  |
| Movement type     | Quartz (Battery)                                          |
| Functions         | Date / 24-Hour / Day of the week / Hour / Second / Minute |

| MEASURES                      |     |
|-------------------------------|-----|
| Case width [mm]               | 48  |
| Case thickness [mm]           | 12  |
| Lug width [mm]                | 24  |
| Max. wrist circumference [mm] | 220 |

| MATERIAL & COLOUR  |                   |
|--------------------|-------------------|
| Strap Material     | Real leather      |
| Strap Colour       | Black             |
| Case Material      | Stainless steel   |
| Case Colour        | Silver            |
| Case Surface       | Polished / Matted |
| Colour of the dial | Black             |
| Glass              | Mineral glass     |
|                    |                   |
| DETAILS            |                   |
|                    |                   |

| DETAILS         |                                  |
|-----------------|----------------------------------|
| Bezel           | Fixed                            |
| Case Bottom     | Stainless steel bottom (screwed) |
| Clasp           | Pin buckle                       |
| Lighting        | Luminous hands                   |
| Water resistant | 3 ATM                            |