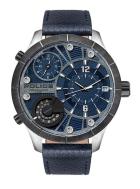

## Police men's watch PL15662XSTU.03 Specifications

**BUY NOW** 

This document contains all the specifications for the Police Bushmaster PL15662XSTU.03 men's watch. We at the DIALANDO® watch store offer a large selection of authentic watches from the best watch brands in the world.

| PRODUCT EXECUTION |                                                  |
|-------------------|--------------------------------------------------|
| Display Type      | Analogue                                         |
| Movement type     | Quartz (Battery)                                 |
| Functions         | Minute / Date / Second time zone / Hour / Second |

| MEASURES                      |     |
|-------------------------------|-----|
| Case width [mm]               | 52  |
| Case thickness [mm]           | 13  |
| Lug width [mm]                | 24  |
| Max. wrist circumference [mm] | 230 |

| MATERIAL & COLOUR  |                   |
|--------------------|-------------------|
| Strap Material     | Real leather      |
| Strap Colour       | Blue              |
| Case Material      | Stainless steel   |
| Case Colour        | Silver            |
| Case Surface       | Polished / Matted |
| Colour of the dial | Blue              |
| Glass              | Mineral glass     |
|                    |                   |
| DETAILS            |                   |
| Rezel              | Fived             |

| DETAILS         |                                   |
|-----------------|-----------------------------------|
| Bezel           | Fixed                             |
| Case Bottom     | Stainless steel bottom (screwed)  |
| Clasp           | Pin buckle                        |
| Lighting        | Luminous indexes / Luminous hands |
| Water resistant | 5 ATM                             |