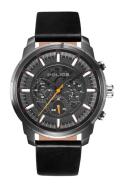

## Police men's watch PL15656JSU.02 Specifications

**BUY NOW** 

This document contains all the specifications for the Police Moher PL15656JSU.02 men's watch. We at the DIALANDO<sup>®</sup> watch store offer a large selection of authentic watches from the best watch brands in the world.

https://www.dialando.ie/

Case Bottom

Water resistant

Clasp

| PRODUCT INFORMATION |               |  |
|---------------------|---------------|--|
| EAN                 | 4895220904605 |  |
| Gender              | Men           |  |
| Brand               | Police        |  |
| Collection          | Moher         |  |
| Warranty [years]    | 2             |  |

| PRODUCT EXECUTION |                                                           |
|-------------------|-----------------------------------------------------------|
| Display Type      | Analogue                                                  |
| Movement type     | Quartz (Battery)                                          |
| Functions         | Hour / Second / Minute / Date / 24-Hour / Day of the week |

| MEASURES                      |     |
|-------------------------------|-----|
| Case width [mm]               | 50  |
| Case thickness [mm]           | 13  |
| Lug width [mm]                | 24  |
| Max. wrist circumference [mm] | 230 |

| MATERIAL & COLOUR  |                   |
|--------------------|-------------------|
| Strap Material     | Real leather      |
| Strap Colour       | Black             |
| Case Material      | Stainless steel   |
| Case Colour        | Black             |
| Case Surface       | Polished / Matted |
| Colour of the dial | Black             |
| Glass              | Mineral glass     |
|                    |                   |
| DETAILS            |                   |
| Bezel              | Fixed             |

Stainless steel bottom (screwed)

Pin buckle

5 ATM