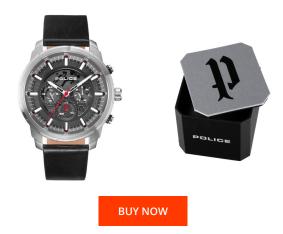

## Police men's watch PL15656JS.61 Specifications

This document contains all the specifications for the Police PL15656JS.61 men's watch. We at the DIALANDO<sup>®</sup> watch store offer a large selection of authentic watches from the best watch brands in the world. https://www.dialando.ie/

| PRODUCT INFORMATION |               |  |
|---------------------|---------------|--|
| EAN                 | 4895220904612 |  |
| Gender              | Men           |  |
| Brand               | Police        |  |
| Collection          | Moher         |  |
| Warranty [years]    | 2             |  |

| MATERIAL & COLOUR  |                                  |
|--------------------|----------------------------------|
| Strap Material     | Real leather                     |
| Strap Colour       | Black                            |
| Case Material      | Stainless steel                  |
| Case Colour        | Silver                           |
| Case Surface       | Polished / Matted                |
| Colour of the dial | Grey                             |
| Glass              | Mineral glass                    |
| DETAILS            |                                  |
| Bezel              | Fixed                            |
| Case Bottom        | Stainless steel bottom (screwed) |
| Clasp              | Pin buckle                       |
| Lighting           | Luminous hands                   |
| Water resistant    | 5 ATM                            |