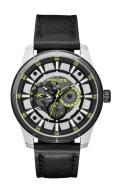

## Police men's watch PL15410JSTB.04 Specifications

**BUY NOW** 

This document contains all the specifications for the Police PL15410JSTB.04 men's watch. We at the DIALANDO® watch store offer a large selection of authentic watches from the best watch brands in the world. https://www.dialando.ie/

Lighting

Water resistant

| PRODUCT INFORMATION |               |  |
|---------------------|---------------|--|
| EAN                 | 4895148693605 |  |
| Gender              | Men           |  |
| Brand               | Police        |  |
| Collection          | Lawrence      |  |
| Warranty [vears]    | 2             |  |

| PRODUCT EXECUTION |                                                           |
|-------------------|-----------------------------------------------------------|
| Display Type      | Analogue                                                  |
| Movement type     | Quartz (Battery)                                          |
| Functions         | Day of the week / Hour / Second / Minute / Date / 24-Hour |

| MEASURES                      |     |
|-------------------------------|-----|
| Case width [mm]               | 48  |
| Case thickness [mm]           | 12  |
| Lug width [mm]                | 24  |
| Max. wrist circumference [mm] | 230 |

| MATERIAL & COLOUR  |                                  |
|--------------------|----------------------------------|
| Strap Material     | Real leather                     |
| Strap Colour       | Black                            |
| Case Material      | Stainless steel                  |
| Case Colour        | Black                            |
| Case Surface       | Matted / Polished                |
| Colour of the dial | Silver                           |
| Glass              | Mineral glass                    |
|                    |                                  |
| DETAILS            |                                  |
| Bezel              | Fixed                            |
| Case Bottom        | Stainless steel bottom (screwed) |
| Clasp              | Pin buckle                       |

Luminous hands

5 ATM