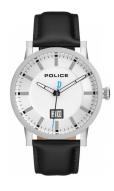

## Police men's watch PL15404JS.01 Specifications

**BUY NOW** 

This document contains all the specifications for the Police Collin PL15404JS.01 men's watch. We at the DIALANDO® watch store offer a large selection of authentic watches from the best watch brands in the world.

https://www.dialando.ie/

Clasp

Water resistant

| PRODUCT INFORMATION |               |  |
|---------------------|---------------|--|
| EAN                 | 4895148692325 |  |
| Gender              | Men           |  |
| Brand               | Police        |  |
| Collection          | Collin        |  |
| Warranty [vears]    | 2             |  |

| PRODUCT EXECUTION |                               |
|-------------------|-------------------------------|
| Display Type      | Analogue                      |
| Movement type     | Quartz (Battery)              |
| Functions         | Second / Minute / Date / Hour |

| MEASURES                      |     |
|-------------------------------|-----|
| Case width [mm]               | 43  |
| Case thickness [mm]           | 11  |
| Lug width [mm]                | 22  |
| Max. wrist circumference [mm] | 215 |

| MATERIAL & COLOUR  |                                  |
|--------------------|----------------------------------|
| Strap Material     | Real leather                     |
| Strap Colour       | Black                            |
| Case Material      | Stainless steel                  |
| Case Colour        | Silver                           |
| Case Surface       | Matted                           |
| Colour of the dial | Silver                           |
| Glass              | Mineral glass                    |
|                    |                                  |
| DETAILS            |                                  |
| Bezel              | Fixed                            |
| Case Bottom        | Stainless steel bottom (screwed) |

Pin buckle 5 ATM