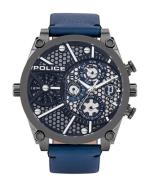

## Police men's watch PL15381JSU.61B Specifications

**BUY NOW** 

This document contains all the specifications for the Police Vigor PL15381JSU.61B men's watch. We at the DIALANDO® watch store offer a large selection of authentic watches from the best watch brands in the world.

https://www.dialando.ie/

| PRODUCT INFORMATION |               |
|---------------------|---------------|
| EAN                 | 4895220913805 |
| Gender              | Men           |
| Brand               | Police        |
| Collection          | Vigor         |
| Warranty [years]    | 2             |

| PRODUCT EXECUTION |                                                                              |
|-------------------|------------------------------------------------------------------------------|
| Display Type      | Analogue                                                                     |
| Movement type     | Quartz (Battery)                                                             |
| Functions         | Date / Second time zone / 24-Hour / Day of the week / Hour / Second / Minute |

| MEASURES                      |     |
|-------------------------------|-----|
| Case width [mm]               | 51  |
| Case thickness [mm]           | 13  |
| Lug width [mm]                | 24  |
| Max. wrist circumference [mm] | 220 |

| MATERIAL & COLOUR  |                   |
|--------------------|-------------------|
| Strap Material     | Real leather      |
| Strap Colour       | Blue              |
| Case Material      | Stainless steel   |
| Case Colour        | Black             |
| Case Surface       | Polished / Matted |
| Colour of the dial | Black             |
| Glass              | Mineral glass     |
| DETAILS            |                   |

| DETAILS         |                                  |
|-----------------|----------------------------------|
| Bezel           | Fixed                            |
| Case Bottom     | Stainless steel bottom (screwed) |
| Clasp           | Pin buckle                       |
| Lighting        | Luminous hands                   |
| Water resistant | 3 ATM                            |