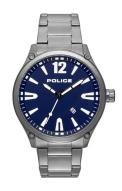

## Police men's watch PL15244JBU.03M Specifications

**BUY NOW** 

This document contains all the specifications for the Police PL15244JBU.03M men's watch. We at the DIALANDO® watch store offer a large selection of authentic watches from the best watch brands in the world.

https://www.dialando.ie/

| PRODUCT INFORMATION |               |
|---------------------|---------------|
| EAN                 | 4895148628362 |
| Gender              | Men           |
| Brand               | Police        |
| Collection          | Denton        |
| Warranty [vears]    | 2             |

| PRODUCT EXECUTION |                               |
|-------------------|-------------------------------|
| Display Type      | Analogue                      |
| Movement type     | Quartz (Battery)              |
| Functions         | Second / Minute / Date / Hour |

| MEASURES                      |     |
|-------------------------------|-----|
| Case width [mm]               | 48  |
| Case thickness [mm]           | 11  |
| Lug width [mm]                | 24  |
| Max. wrist circumference [mm] | 200 |

| MATERIAL & COLOUR  |                   |
|--------------------|-------------------|
| Strap Material     | Stainless steel   |
| Strap Colour       | Grey              |
| Case Material      | Stainless steel   |
| Case Colour        | Grey              |
| Case Surface       | Matted / Polished |
| Colour of the dial | Blue              |
| Glass              | Mineral glass     |
|                    |                   |
| DETAILS            |                   |
| Bezel              | Fixed             |

| DETAILS         |                                  |
|-----------------|----------------------------------|
| Bezel           | Fixed                            |
| Case Bottom     | Stainless steel bottom (screwed) |
| Clasp           | Folding clasp                    |
| Lighting        | Luminous hands                   |
| Water resistant | 3 ATM                            |