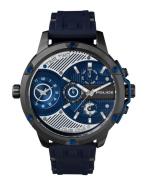

## Police men's watch PL15049JSU.03P Specifications

**BUY NOW** 

This document contains all the specifications for the Police PL15049JSU.03P men's watch. We at the DIALANDO® watch store offer a large selection of authentic watches from the best watch brands in the world.

https://www.dialando.ie/

| PRODUCT INFORMATION |               |  |
|---------------------|---------------|--|
| EAN                 | 4895148628386 |  |
| Gender              | Men           |  |
| Brand               | Police        |  |
| Collection          | Leader        |  |
| Warranty [years]    | 2             |  |

| PRODUCT EXECUTION |                                                                    |
|-------------------|--------------------------------------------------------------------|
| Display Type      | Analogue                                                           |
| Movement type     | Quartz (Battery)                                                   |
| Functions         | Minute / Date / Second time zone / Day of the week / Hour / Second |

| MEASURES                      |     |
|-------------------------------|-----|
| Case width [mm]               | 51  |
| Case thickness [mm]           | 13  |
| Lug width [mm]                | 26  |
| Max. wrist circumference [mm] | 240 |

| MATERIAL & COLOUR  |                   |
|--------------------|-------------------|
| Strap Material     | Silicone          |
| Strap Colour       | Blue              |
| Case Material      | Stainless steel   |
| Case Colour        | Black             |
| Case Surface       | Polished / Matted |
| Colour of the dial | Blue              |
| Glass              | Mineral glass     |
| DETAILS            |                   |

| DETAILS         |                                   |
|-----------------|-----------------------------------|
| Bezel           | Fixed                             |
| Case Bottom     | Stainless steel bottom (screwed)  |
| Clasp           | Pin buckle                        |
| Lighting        | Luminous indexes / Luminous hands |
| Water resistant | 5 ATM                             |