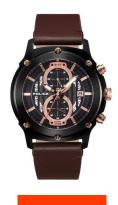

## **DIALANDO**°

Police men's watch PL.15917JSB/02A Specifications

**BUY NOW** 

This document contains all the specifications for the Police Lulworth PL.15917JSB/02A men's watch. We at the DIALANDO® watch store offer a large selection of authentic watches from the best watch brands in the world.

| MATERIAL & COLOUR  |                 |
|--------------------|-----------------|
| Strap Material     | Real leather    |
| Strap Colour       | Brown           |
| Case Material      | Stainless steel |
| Colour of the dial | Black           |
| Glass              | Mineral glass   |
| DETAILS            |                 |
| Clasp              | Pin buckle      |
| Water resistant    | 5 ATM           |