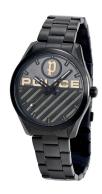

## Police men's watch PEWJG2121406 Specifications

**BUY NOW** 

This document contains all the specifications for the Police PEWJG2121406 men's watch. We at the DIALANDO® watch store offer a large selection of authentic watches from the best watch brands in the world.

| MATERIAL & COLOUR  |                 |
|--------------------|-----------------|
| Strap Material     | Stainless steel |
| Strap Colour       | Black           |
| Colour of the dial | Grey            |
| Glass              | Mineral glass   |
| DETAILS            |                 |
| Clasp              | Folding clasp   |
| Water resistant    | 3 ATM           |