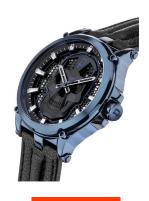

## Police men's watch PEWJA2108202 Specifications

**BUY NOW** 

This document contains all the specifications for the Police Vertex PEWJA2108202 men's watch. We at the DIALANDO® watch store offer a large selection of authentic watches from the best watch brands in the world.

| MATERIAL & COLOUR  |               |
|--------------------|---------------|
| Strap Material     | Real leather  |
| Strap Colour       | Black         |
| Colour of the dial | Black         |
| Glass              | Mineral glass |
| DETAILS            |               |
| Clasp              | Buckle        |
| Water resistant    | 5 ATM         |