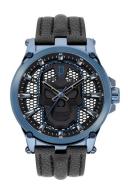

## Police men's watch PEWJA2108202 Specifications

**BUY NOW** 

This document contains all the specifications for the Police Vertex PEWJA2108202 men's watch. We at the DIALANDO® watch store offer a large selection of authentic watches from the best watch brands in the world.

| MATERIAL & COLOUR  |               |
|--------------------|---------------|
| Strap Material     | Real leather  |
| Strap Colour       | Black         |
| Colour of the dial | Black         |
| Glass              | Mineral glass |
| DETAILS            |               |
| Clasp              | Buckle        |
| Water resistant    | 5 ATM         |