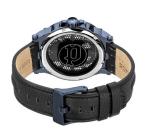

## Police men's watch PEWJA2108202 Specifications

**BUY NOW** 

This document contains all the specifications for the Police Vertex PEWJA2108202 men's watch. We at the DIALANDO® watch store offer a large selection of authentic watches from the best watch brands in the world.

| MATERIAL & COLOUR  |               |
|--------------------|---------------|
| Strap Material     | Real leather  |
| Strap Colour       | Black         |
| Colour of the dial | Black         |
| Glass              | Mineral glass |
| DETAILS            |               |
| Clasp              | Buckle        |
| Water resistant    | 5 ATM         |