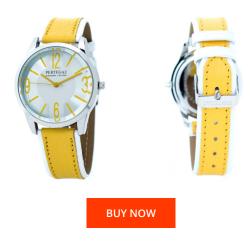

| PRODUCT INFORMATION |                  | MATERIAL & COLOUR |                    |                                                 |
|---------------------|------------------|-------------------|--------------------|-------------------------------------------------|
| EAN                 | 8431777774160    |                   | Strap Material     | Stainless steel                                 |
| Gender              | Men              |                   | Strap Colour       | Silver                                          |
| Warranty [years]    | 2                |                   | Colour of the dial | Yellow                                          |
|                     |                  |                   | Glass              | Mineral glass                                   |
|                     |                  |                   |                    |                                                 |
| PRODUCT EXECUTION   |                  | DETAILS           |                    |                                                 |
| Display Type        | Analogue         |                   | Clasp              | Buckle                                          |
| Movement type       | Quartz (Battery) |                   | Water resistant    | (Please ask customer service or see the closing |
|                     |                  |                   |                    | cover)                                          |
| MEASURES            |                  |                   |                    |                                                 |
| WILAJUNES           |                  |                   |                    |                                                 |
| Case width [mm]     | 40               |                   |                    |                                                 |
|                     |                  |                   |                    |                                                 |