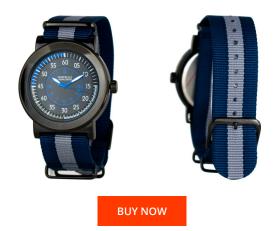

## Pertegaz men's watch PDS-022-A Specifications

This document contains all the specifications for the Pertegaz PDS-022-A men's watch. We at the DIALANDO<sup>®</sup> watch store offer a large selection of authentic watches from the best watch brands in the world. https://www.dialando.ie/

| PRODUCT INFORMATION |                  | MATERIAL & COLOUR |                    |                                                        |
|---------------------|------------------|-------------------|--------------------|--------------------------------------------------------|
| EAN                 | 8431777776782    |                   | Strap Material     | Nylon                                                  |
| Gender              | Men              |                   | Strap Colour       | Blue                                                   |
| Warranty [years]    | 2                |                   | Colour of the dial | Black                                                  |
|                     |                  |                   | Glass              | Mineral glass                                          |
|                     |                  |                   |                    |                                                        |
| PRODUCT EXECUTION   |                  |                   | DETAILS            |                                                        |
| Display Type        | Analogue         |                   | Clasp              | Buckle                                                 |
| Movement type       | Quartz (Battery) |                   | Water resistant    | (Please ask customer service or see the closing cover) |
|                     |                  |                   |                    | -                                                      |
| MEASURES            |                  |                   |                    |                                                        |
| Case width [mm]     | 40               |                   |                    |                                                        |