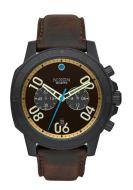

## Nixon men's watch A940-2209 Specifications

**BUY NOW** 

This document contains all the specifications for the Nixon Ranger Chrono Leather A940-2209 men's watch. We at the DIALANDO® watch store offer a large selection of authentic watches from the best watch brands in the world.

https://www.dialando.ie/

Clasp

Lighting

Water resistant

| PRODUCT INFORMATION |                       |  |
|---------------------|-----------------------|--|
| EAN                 | 3608700663449         |  |
| Gender              | Men                   |  |
| Brand               | Nixon                 |  |
| Collection          | Ranger Chrono Leather |  |
| Warranty [years]    | 2                     |  |

| PRODUCT EXECUTION |                                                          |
|-------------------|----------------------------------------------------------|
| Display Type      | Analogue                                                 |
| Movement type     | Quartz (Battery)                                         |
| Functions         | 24-Hour / Hour / Second / Minute / Date /<br>Chronograph |

| MEASURES                      |     |
|-------------------------------|-----|
| Case width [mm]               | 44  |
| Case thickness [mm]           | 12  |
| Lug width [mm]                | 22  |
| Max. wrist circumference [mm] | 225 |

| MATERIAL & COLOUR  |                                  |
|--------------------|----------------------------------|
| Strap Material     | Real leather                     |
| Strap Colour       | Brown                            |
| Case Material      | Stainless steel                  |
| Case Colour        | Black                            |
| Case Surface       | Polished / Matted                |
| Colour of the dial | Silver                           |
| Glass              | Mineral glass                    |
| DETAILS            |                                  |
| Bezel              | Left side / Rotatable            |
| Case Bottom        | Stainless steel bottom (screwed) |

Pin buckle

10 ATM

Luminous hands