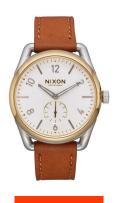

## Nixon men's watch A459-2548 Specifications

**BUY NOW** 

This document contains all the specifications for the Nixon A459-2548 men's watch. We at the DIALANDO® watch store offer a large selection of authentic watches from the best watch brands in the world.

https://www.dialando.ie/

| PRODUCT INFORMATION | I             |
|---------------------|---------------|
| EAN                 | 3608700870717 |
| Gender              | Men           |
| Brand               | Nixon         |
| Collection          | C39 Leather   |
| Warranty [years]    | 2             |

| PRODUCT EXECUTION         |                        |
|---------------------------|------------------------|
| Display Type              | Analogue               |
| Movement type             | Quartz (Battery)       |
| Movement Name             | Swiss Made             |
| Functions                 | Hour / Second / Minute |
|                           |                        |
|                           |                        |
| MEASURES                  |                        |
| MEASURES  Case width [mm] | 39                     |
|                           | 39<br>11               |
| Case width [mm]           |                        |

| . & COLOUR<br>erial Real lear | her                      |  |
|-------------------------------|--------------------------|--|
| erial Real lea                | her                      |  |
|                               | Real leather             |  |
| our Brown                     |                          |  |
| erial Stainles                | steel                    |  |
| ur Silver / C                 | Gold                     |  |
| ace Matted                    | Polished                 |  |
| the dial White                |                          |  |
| Mineral                       | glass                    |  |
|                               |                          |  |
|                               |                          |  |
| Fixed                         |                          |  |
| om Stainles                   | s steel bottom (screwed) |  |
| D: - II                       | le .                     |  |
| Pin buck                      |                          |  |
| Fixed                         |                          |  |