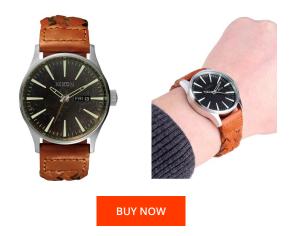

## Nixon men's watch A105-1959 Specifications

This document contains all the specifications for the Nixon Sentry Leather A105-1959 men's watch. We at the DIALANDO<sup>®</sup> watch store offer a large selection of authentic watches from the best watch brands in the world. https://www.dialando.ie/

| PRODUCT INFORMATION |                |  |
|---------------------|----------------|--|
| EAN                 | 3608700591889  |  |
| Gender              | Men            |  |
| Brand               | Nixon          |  |
| Collection          | Sentry Leather |  |
| Warranty [years]    | 2              |  |

| PRODUCT EXECUTION |                                                 |
|-------------------|-------------------------------------------------|
| Display Type      | Analogue                                        |
| Movement type     | Quartz (Battery)                                |
| Functions         | Minute / Date / Day of the week / Hour / Second |

| MATERIAL & COLOUR    |                                  |
|----------------------|----------------------------------|
| Strap Material       | Real leather                     |
| Strap Colour         | Brown                            |
| Case Material        | Stainless steel                  |
| Case Colour          | Silver                           |
| Case Surface         | Matted                           |
| Colour of the dial   | Black                            |
| Glass                | Mineral glass                    |
| DETAILS              |                                  |
| Bezel                | Fixed                            |
|                      | TIXEd                            |
| Case Bottom          | Stainless steel bottom (screwed) |
| Case Bottom<br>Clasp |                                  |
|                      | Stainless steel bottom (screwed) |