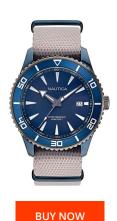

## Nautica men's watch NAPPBF908 Specifications

This document contains all the specifications for the Nautica NAPPBF908 men's watch. We at the DIALANDO® watch store offer a large selection of authentic watches from the best watch brands in the world.

| MATERIAL & COLOUR  |                 |
|--------------------|-----------------|
| Strap Material     | Nylon           |
| Strap Colour       | Grey            |
| Case Material      | Stainless steel |
| Colour of the dial | Blue            |
| Glass              | Mineral glass   |
| DETAILS            |                 |
| Clasp              | Pin buckle      |
| Water resistant    | 10 ATM          |