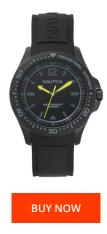

## Nautica men's watch NAPMAU006 Specifications

This document contains all the specifications for the Nautica NAPMAU006 men's watch. We at the DIALANDO<sup>®</sup> watch store offer a large selection of authentic watches from the best watch brands in the world. https://www.dialando.ie/

| PRODUCT INFORMATION |                  | MATERIAL & COLOUR  |                 |
|---------------------|------------------|--------------------|-----------------|
| EAN                 | 0656086085099    | Strap Material     | Silicone        |
| Gender              | Men              | Strap Colour       | Black           |
| Brand               | Nautica          | Case Material      | Stainless steel |
| Collection          | Maui             | Case Colour        | Black           |
| Warranty [years]    | 2                | Case Surface       | Matted          |
|                     |                  | Colour of the dial | Black           |
|                     |                  | Glass              | Mineral glass   |
|                     |                  |                    |                 |
| PRODUCT EXECUTION   |                  | DETAILS            |                 |
| Display Type        | Analogue         | Clasp              | Pin buckle      |
| Movement type       | Quartz (Battery) | Water resistant    | 10 ATM          |
|                     |                  |                    |                 |
| MEASURES            |                  |                    |                 |
| Case width [mm]     | 46               |                    |                 |
| Case thickness [mm] | 12               |                    |                 |
|                     |                  |                    |                 |