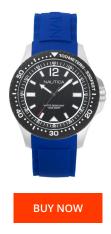

| PRODUCT INFORMATION               |                              | MATERIAL & COLOUR       |                      |
|-----------------------------------|------------------------------|-------------------------|----------------------|
| EAN                               | 0656086082463                | Strap Material          | Silicone             |
| Gender                            | Men                          | Strap Colour            | Blue                 |
| Brand                             | Nautica                      | Case Material           | Stainless steel      |
| Collection                        | Maui                         | Colour of the dial      | Black                |
| Warranty [years]                  | 2                            | Glass                   | Mineral glass        |
|                                   |                              |                         |                      |
| PRODUCT EXECUTION                 |                              | DETAILS                 |                      |
| PRODUCT EXECUTION<br>Display Type | Analogue                     | <b>DETAILS</b><br>Clasp | Pin buckle           |
|                                   | Analogue<br>Quartz (Battery) |                         | Pin buckle<br>10 ATM |
| Display Type                      |                              | Clasp                   |                      |