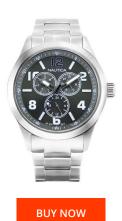

## Nautica men's watch NAPEPY006 Specifications

This document contains all the specifications for the Nautica NAPEPY006 men's watch. We at the DIALANDO® watch store offer a large selection of authentic watches from the best watch brands in the world.

| MATERIAL & COLOUR  |                 |
|--------------------|-----------------|
| Strap Material     | Stainless steel |
| Strap Colour       | Silver          |
| Case Material      | Stainless steel |
| Colour of the dial | Grey            |
| Glass              | Mineral glass   |
| DETAILS            |                 |
| Clasp              | Folding clasp   |
| Water resistant    | 10 ATM          |