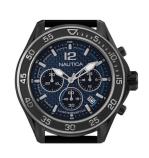

## Nautica men's watch NAD25506G Specifications

**BUY NOW** 

This document contains all the specifications for the Nautica NAD25506G men's watch. We at the DIALANDO® watch store offer a large selection of authentic watches from the best watch brands in the world.

| MATERIAL & COLOUR  |                 |
|--------------------|-----------------|
| Strap Material     | Silicone        |
| Strap Colour       | Black           |
| Case Material      | Stainless steel |
| Colour of the dial | Blue            |
| Glass              | Mineral glass   |
| DETAILS            |                 |
| Clasp              | Pin buckle      |
| Water resistant    | 10 ATM          |