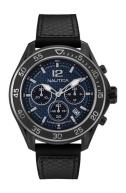

## Nautica men's watch NAD25506G Specifications

**BUY NOW** 

This document contains all the specifications for the Nautica NAD25506G men's watch. We at the DIALANDO® watch store offer a large selection of authentic watches from the best watch brands in the world.

| MATERIAL & COLOUR  |                 |
|--------------------|-----------------|
| Strap Material     | Silicone        |
| Strap Colour       | Black           |
| Case Material      | Stainless steel |
| Colour of the dial | Blue            |
| Glass              | Mineral glass   |
| DETAILS            |                 |
| Clasp              | Pin buckle      |
| Water resistant    | 10 ATM          |